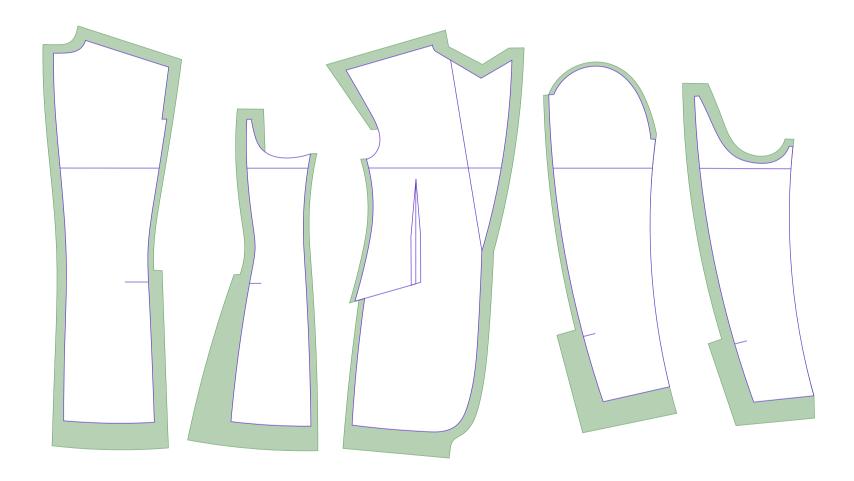

## Lesson 9: Striking Out ——•

Inlay markings for the Pagoda Model

Note: The above diagram serves as a reminder of all the seams that require inlay and is not a literal representation of reality. For the exact instructions of your Pagoda Model, please refer to <a href="Lesson 9">Lesson 9</a> on YouTube.