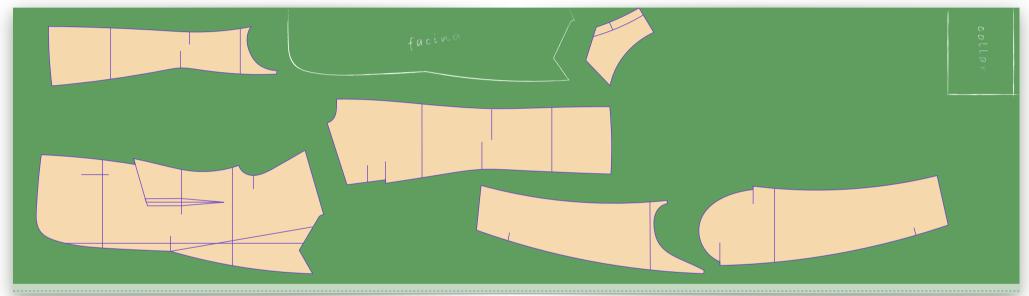

## Lesson 9: Striking Out ——•

Lay plan for the Pagoda Model

Fabric Fold

Fabric Selvedge

Note: The above diagram serves as a reminder of the lay demonstrated in lesson 9 and is not a literal representation of reality. The proportions between the fabric and patterns may differ. For the exact instructions of your Pagoda Model, please refer to <a href="Lesson 9">Lesson 9</a> on YouTube.